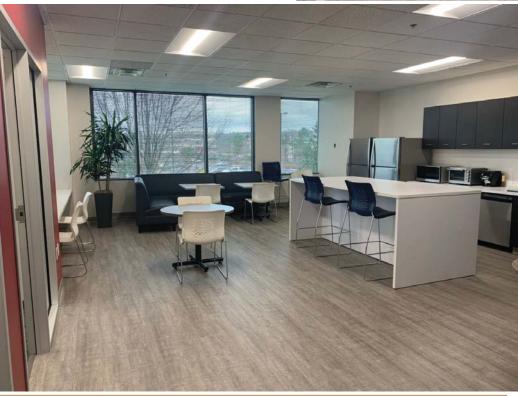

ee covered parking
- Furniture available

Pictoria Tower, with its dramatic lobby and finishes, is one of the highest-quality office buildings in suburban Cincinnati and features a state-of-the-art conference center and seven-level parking garage linked via a covered walkway. Building management and maintenance staff are on-site, and janitorial service is offered during the day to keep restrooms stocked and common areas tidy. Touchscreen directories are flush-mounted in the main elevator lobby walls and can list individual employees, whole departments and a link to your corporate website. Pictoria Tower I is located within Cincinnati Bell's MetroPLEX area which provides a ring of self-healing fiber to offer protection from

service outages.





## Floor Plan





## **Photos**