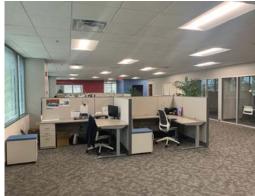

- Free covered parking
- Furniture available

Pictoria Tower, with its dramatic lobby and finishes, is one of the highest-quality office buildings in suburban Cincinnati and features a state-of-the-art conference center and seven-level parking garage linked via a covered walkway. Building management and maintenance staff are on-site, and janitorial service is offered during the day to keep restrooms stocked and common areas tidy. Touchscreen directories are flush-mounted in the main elevator lobby walls and can list individual employees, whole departments and a link to your corporate website. Pictoria Tower I is located within Cincinnati Bell's MetroPLEX area which provides a ring of self-healing fiber to offer protection from

service outages.





## Floor Plan





## **Photos**