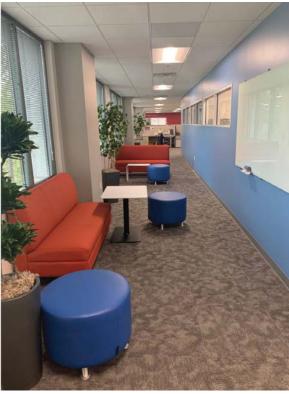

covered parking
- Furniture available

Pictoria Tower, with its dramatic lobby and finishes, is one of the highest-quality office buildings in suburban Cincinnati and features a state-of-the-art conference center and seven-level parking garage linked via a covered walkway. Building management and maintenance staff are on-site, and janitorial service is offered during the day to keep restrooms stocked and common areas tidy. Touchscreen directories are flush-mounted in the main elevator lobby walls and can list individual employees, whole departments and a link to your corporate website. Pictoria Tower I is located within Cincinnati Bell's MetroPLEX area which provides a ring of self-healing fiber to offer protection from

service outages.





## Floor Plan





## **Photos**