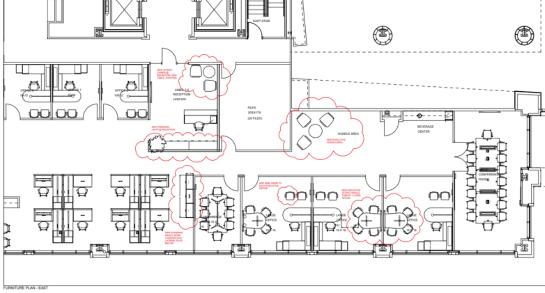

conference facilities
- Free covered parking
- Furniture available

Pictoria Tower, with its dramatic lobby and finishes, is one of the highest-quality office buildings in suburban Cincinnati and features a state-of-the-art conference center and seven-level parking garage linked via a covered walkway. Building management and maintenance staff are on-site, and janitorial service is offered during the day to keep restrooms stocked and common areas tidy. Touchscreen directories are flush-mounted in the main elevator lobby walls and can list individual employees, whole departments and a link to your corporate website. Pictoria Tower I is located within Cincinnati Bell's MetroPLEX area which provides a ring of self-healing fiber to offer protection from

service outages.





## Floor Plan





## **Photos**