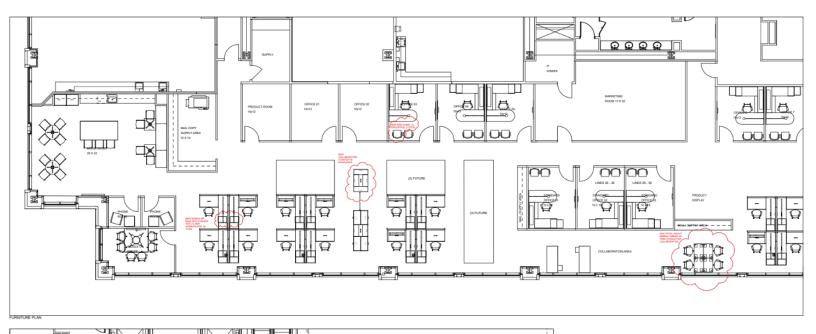

te conference facilities
- Free covered parking
- Furniture available

Pictoria Tower, with its dramatic lobby and finishes, is one of the highest-quality office buildings in suburban Cincinnati and features a state-of-the-art conference center and seven-level parking garage linked via a covered walkway. Building management and maintenance staff are on-site, and janitorial service is offered during the day to keep restrooms stocked and common areas tidy. Touchscreen directories are flush-mounted in the main elevator lobby walls and can list individual employees, whole departments and a link to your corporate website. Pictoria Tower I is located within Cincinnati Bell's MetroPLEX area which provides a ring of self-healing fiber to offer protection from

service outages.





## Floor Plan





## **Photos**